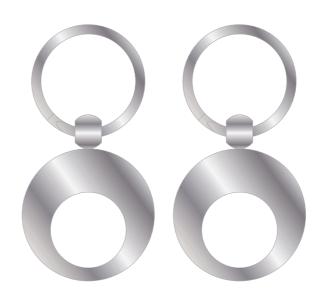

# **Approval Proof**

Trolley Coin - £1 size (25mm diameter x 2.8mm thick)

**Enlarged for Clarity** 

### **Product Colour**

Nickel

12 Sided £1 Coin
Enamelled Round Wishbone Trolley Coin
Branding Method: Enamelled